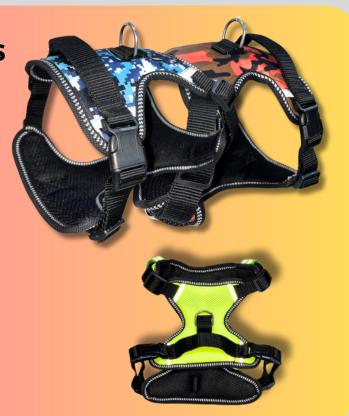

### **Double Chest Harness Body Belt**

| Size   | Solid Color | Printed |
|--------|-------------|---------|
| Small  | ₹215        | ₹220    |
| Medium | ₹225        | ₹230    |
| Large  | ₹238        | ₹243    |
| ΧI     | ₹250        | ₹255    |

### **Export Quality K9 Harness**

| Size   | Solid Color | Printed |
|--------|-------------|---------|
| Small  | ₹160        | ₹165    |
| Medium | ₹165        | ₹170    |
| Large  | ₹173        | ₹178    |
| ΧI     | ₹180        | ₹185    |