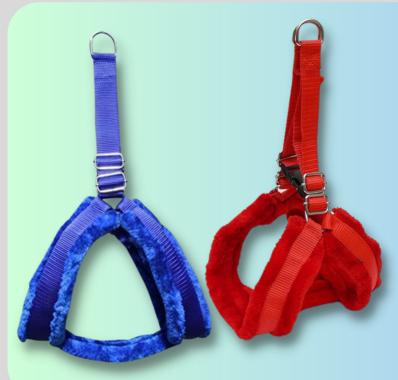

## **Body Belt**

#### **Dog Fur Body Belts**

| Size      | Price(PP) | Price(Nylon) |
|-----------|-----------|--------------|
| 0.75 Inch | ₹75       | ₹85          |
| 1 Inch    | ₹85       | ₹95          |
| 1.25 Inch | ₹95       | ₹105         |
| 1.5 Inch  | ₹120      | ₹130         |