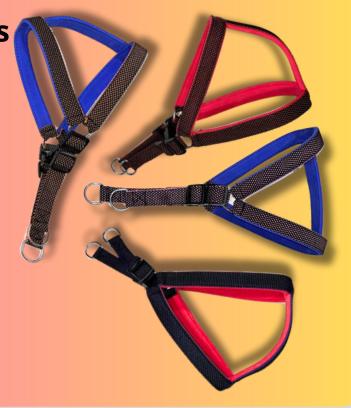

### **Dotted Body Harness Belt**

| Size      | Price |
|-----------|-------|
| 0.75 inch | ₹65   |
| 1 Inch    | ₹70   |
| 1.25 inch | ₹85   |