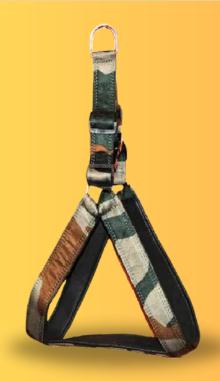

### **Army Pattern Padded Harness**

| Size      | Price |
|-----------|-------|
| 0.75 Inch | ₹80   |
| 1 inch    | ₹95   |
| 1.25 Inch | ₹110  |
| 1.5 Inch  | ₹120  |