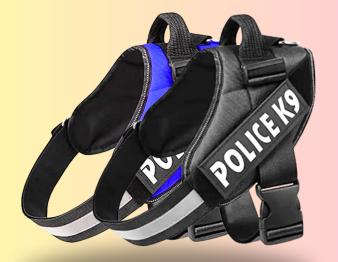

### Police K9 Solid Color Harness

| Size   | Price |
|--------|-------|
| Small  | ₹145  |
| Medium | ₹150  |
| Large  | ₹155  |
| ΧI     | ₹160  |