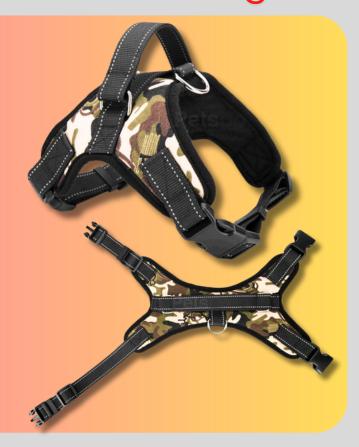

<u>Dog</u> Body Belt

### **Dotted Body Harness Belt**

| Size      | Price |
|-----------|-------|
| 0.75 inch | ₹65   |
| 1 Inch    | ₹70   |
| 1.25 inch | ₹85   |

### **Army Pattern Padded Harness**

| Size      | Price |
|-----------|-------|
| 0.75 Inch | ₹80   |
| 1 inch    | ₹95   |
| 1.25 Inch | ₹110  |
| 1.5 Inch  | ₹120  |