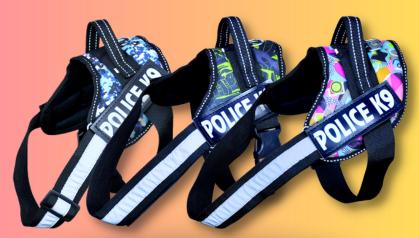

### Police K9 Printed

#### **Harness**

| Size   | Price |
|--------|-------|
| Small  | ₹150  |
| Medium | ₹155  |
| Large  | ₹160  |
| XI     | ₹165  |