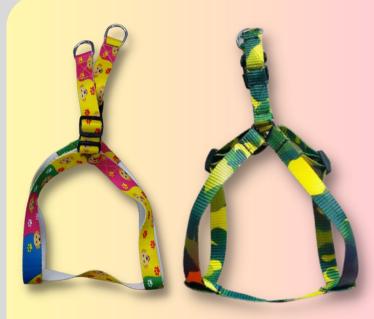

### <u>Dog</u> Body Belt

## Printed Adjustable Body Belts

| Size      | Price |
|-----------|-------|
| 0.5 Inch  | ₹45   |
| 0.75 lnch | ₹55   |
| 1 Inch    | ₹70   |
| 1.25 Inch | ₹80   |

### Nylon Padded Body Belts

| Size      | Price |
|-----------|-------|
| 0.5 Inch  | ₹60   |
| 0.75 Inch | ₹70   |
| 1 Inch    | ₹75   |
| 1.25 Inch | ₹92   |