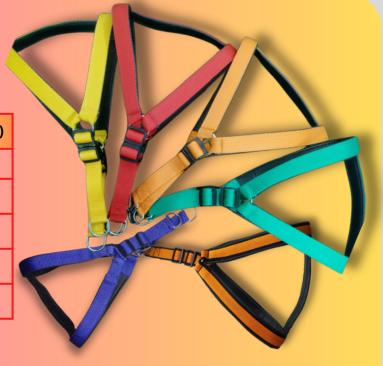

## Printed Adjustable Body Belts

| Size      | Price |
|-----------|-------|
| 0.5 Inch  | ₹45   |
| 0.75 lnch | ₹55   |
| 1 Inch    | ₹70   |
| 1.25 Inch | ₹80   |

### Nylon Padded Body Belts

| Size      | Price |
|-----------|-------|
| 0.5 Inch  | ₹60   |
| 0.75 Inch | ₹70   |
| 1 Inch    | ₹75   |
| 1.25 Inch | ₹92   |