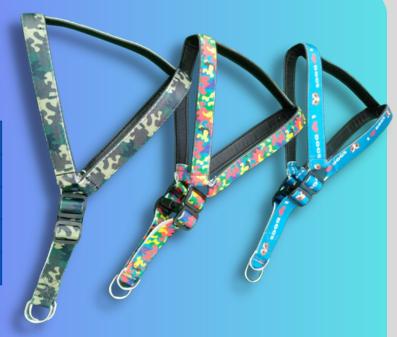

### <u>Dog</u> Body Belt

### **Printed Star Harness Belts**

| Size   | Price |
|--------|-------|
| Small  | ₹140  |
| Medium | ₹145  |
| Large  | ₹150  |
| ΧI     | ₹155  |

### Solid Color Star Harness

| Size   | Price |
|--------|-------|
| Small  | ₹173  |
| Medium | ₹178  |
| Large  | ₹183  |
| ΧI     | ₹188  |

<u>Dog</u> Body Belt