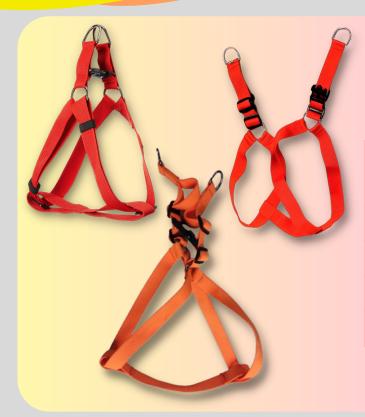

### **Normal Adjustable Body Belts**

| Size      | Price(PP) | Price(Nylon) |
|-----------|-----------|--------------|
| 0.5 Inch  | ₹28       | ₹35          |
| 0.75 Inch | ₹35       | ₹45          |
| 1 Inch    | ₹47       | ₹59          |
| 1.25 Inch | ₹55       | ₹73          |
| 1.5 Inch  | ₹65       | ₹95          |

### **Dog Padded Body Belts**

| Size      | Price(PP) | Price(Nylon) |
|-----------|-----------|--------------|
| 0.5 Inch  | ₹47       | ₹52          |
| 0.75 Inch | ₹60       | ₹70          |
| 1 Inch    | ₹65       | ₹75          |
| 1.25 Inch | ₹75       | ₹85          |
| 1.5 Inch  | ₹90       | ₹100         |