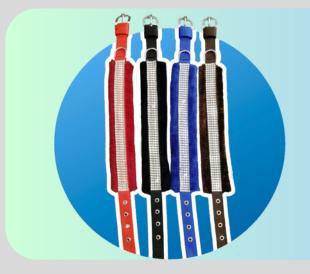

## PetWeiler Crystal

#### **Furr Collar**

| Size      | Price |
|-----------|-------|
| 0.75 Inch | ₹45   |
| 1 Inch    | ₹50   |
| 1.25 Inch | ₹55   |