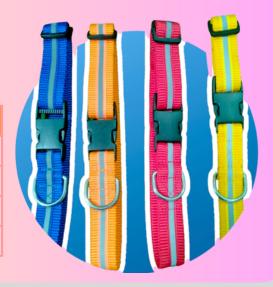

## DOG COLLAR

#### P.P Double Layer

#### **Dog Collar**

| Size      | Price |
|-----------|-------|
| 0.5 Inch  | ₹20   |
| 0.75 Inch | ₹25   |
| 1 Inch    | ₹30   |
| 1.25 Inch | ₹34   |
| 1.5 Inch  | ₹39   |