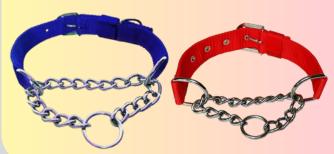

## DOG COLLAR

# PP Dog Choke Collar

| Size      | Price |
|-----------|-------|
| 0.75 Inch | ₹57   |
| 1 Inch    | ₹65   |
| 1.25 Inch | ₹72   |
| 1.5 Inch  | ₹85   |

#### Nylon Choke Dog Collar

| Size      | Price |
|-----------|-------|
| 0.75 Inch | ₹62   |
| 1 Inch    | ₹70   |
| 1.25 Inch | ₹77   |
| 1.5 Inch  | ₹85   |