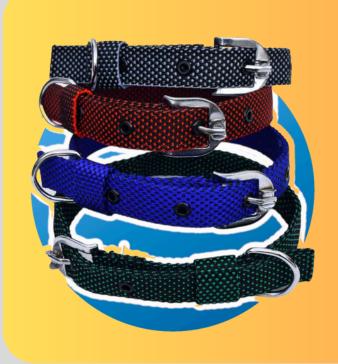

### DOG COLLAR

# PetWeiler Nylon Dotted Collar

| Size      | Price |
|-----------|-------|
| 0.75 Inch | ₹31   |
| 1 Inch    | ₹36   |
| 1.25 Inch | ₹40   |