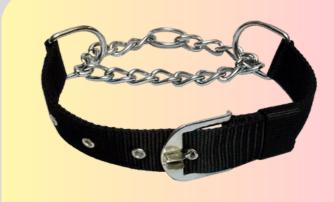

## DOG COLLAR

# PP Dog Choke Collar

| Size      | Price |
|-----------|-------|
| 0.75 Inch | ₹57   |
| 1 Inch    | ₹65   |
| 1.25 Inch | ₹72   |
| 1.5 Inch  | ₹85   |

#### Nylon Choke Dog Collar

| Size      | Price |
|-----------|-------|
| 0.75 Inch | ₹62   |
| 1 Inch    | ₹70   |
| 1.25 Inch | ₹77   |
| 1.5 Inch  | ₹85   |