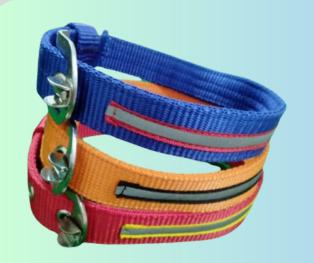

## DOG COLLAR

# Nylon Reflective Dog Collar

| Size      | Price |
|-----------|-------|
| 0.75 Inch | ₹34   |
| 1 Inch    | ₹39   |
| 1.25 Inch | ₹45   |
| 1.5 Inch  | ₹52   |