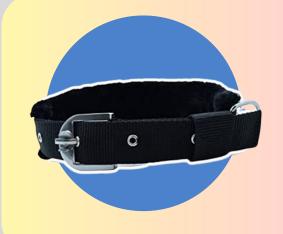

### DOG COLLAR

# PP Padded Collar

| Size      | Price |
|-----------|-------|
| 0.75 Inch | ₹32   |
| 1 Inch    | ₹37   |
| 1.25 Inch | ₹42   |
| 1.5 Inch  | ₹49   |