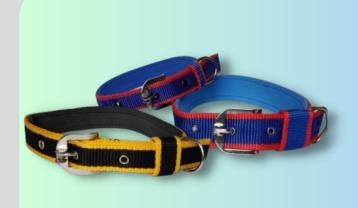

## DOG COLLAR

#### P.P Double Layer

#### **Dog Collar**

| Size      | Price |
|-----------|-------|
| 0.5 Inch  | ₹20   |
| 0.75 Inch | ₹25   |
| 1 Inch    | ₹30   |
| 1.25 Inch | ₹34   |
| 1.5 Inch  | ₹39   |

## **PetWeiler Nylon**

#### **Dog Collar**

| Size      | Price |
|-----------|-------|
| 0.5 Inch  | ₹23   |
| 0.75 Inch | ₹32   |
| 1 Inch    | ₹37   |
| 1.25 Inch | ₹42   |
| 1.5 Inch  | ₹48   |