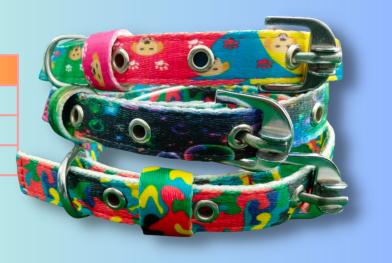

### DOG COLLAR

# **Printed Dog Adjustable Collar**

| Size      | Price |
|-----------|-------|
| 0.75 Inch | ₹32   |
| 1 Inch    | ₹38   |
| 1.25 Inch | ₹43   |

## Printed Dog Collar

| Size      | Price |
|-----------|-------|
| 0.75 Inch | ₹40   |
| 1 Inch    | ₹45   |
| 1.25 Inch | ₹50   |