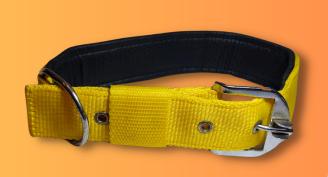

## DOG COLLAR

# Nylon Reflective Dog Collar

| Size      | Price |
|-----------|-------|
| 0.75 Inch | ₹34   |
| 1 Inch    | ₹39   |
| 1.25 Inch | ₹45   |
| 1.5 Inch  | ₹52   |

#### PP Furr Dog Collar

| Size      | Price |
|-----------|-------|
| 0.75 Inch | ₹39   |
| 1 Inch    | ₹44   |
| 1.25 Inch | ₹49   |
| 1.5 Inch  | ₹57   |