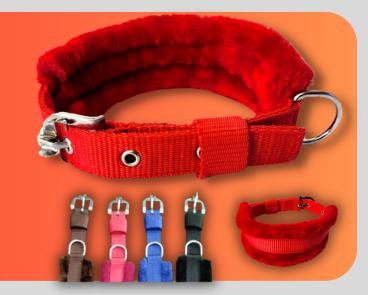

### DOG COLLAR

# PP Padded Collar

| Size      | Price |
|-----------|-------|
| 0.75 Inch | ₹32   |
| 1 Inch    | ₹37   |
| 1.25 Inch | ₹42   |
| 1.5 Inch  | ₹49   |

#### **Nylon Padded Dog**

#### Collar

| Size      | Price |
|-----------|-------|
| 0.75 Inch | ₹37   |
| 1 Inch    | ₹42   |
| 1.25 Inch | ₹50   |
| 1.5 Inch  | ₹59   |