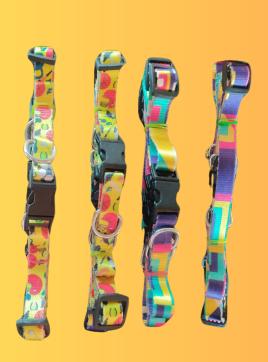

### DOG COLLAR

# **Printed Dog Adjustable Collar**

| Size      | Price |
|-----------|-------|
| 0.75 Inch | ₹32   |
| 1 Inch    | ₹38   |
| 1.25 Inch | ₹43   |

## Printed Dog Collar

| Size      | Price |
|-----------|-------|
| 0.75 Inch | ₹40   |
| 1 Inch    | ₹45   |
| 1.25 Inch | ₹50   |