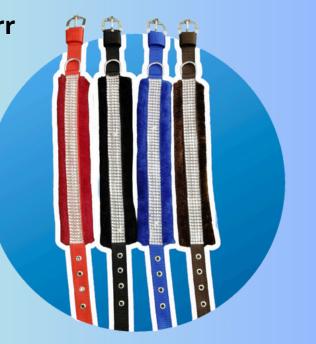

#### PP Furr Dog Collar

| Size      | Price |
|-----------|-------|
| 0.75 Inch | ₹39   |
| 1 Inch    | ₹44   |
| 1.25 Inch | ₹49   |
| 1.5 Inch  | ₹57   |