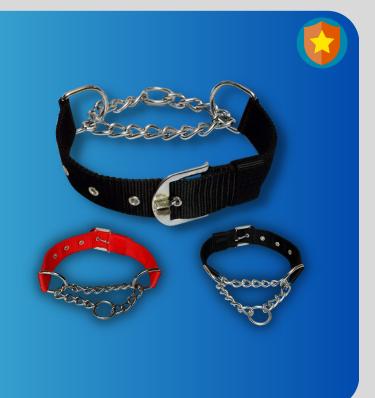

## DOG COLLAR

# PP Dog Choke Collar

| Size      | Price |
|-----------|-------|
| 0.75 Inch | ₹57   |
| 1 Inch    | ₹65   |
| 1.25 Inch | ₹72   |
| 1.5 Inch  | ₹85   |

#### Nylon Choke Dog Collar

| Size      | Price |
|-----------|-------|
| 0.75 Inch | ₹62   |
| 1 Inch    | ₹70   |
| 1.25 Inch | ₹77   |
| 1.5 Inch  | ₹85   |