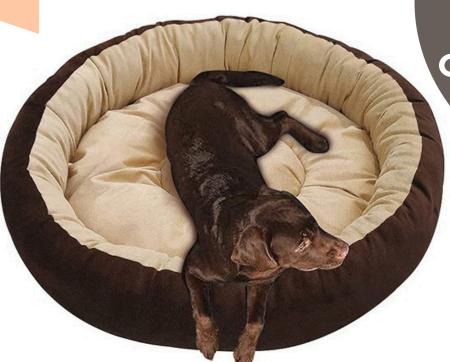

## Donut Cuddler Round Dog Bed

### **SPECIFICATIONS**

Size: S, M, L, XL, XXL, 3XL

Material: Mink

Material: Polyester Fill, Fiber

Color: Available in Multi-Color

#### **Price:**

Small, Medium And Large: ₹2150/Per Set

Super Comfort & High quality:
The bed is perfect for your cat, or small dog up to 25lbs. With faux shag fur, the round bed is ultra soft, warm and comfortable for your lovely friends. Urable nylon and luxurious faux fur come together help your pets restful sleep for improved behavior and better health.