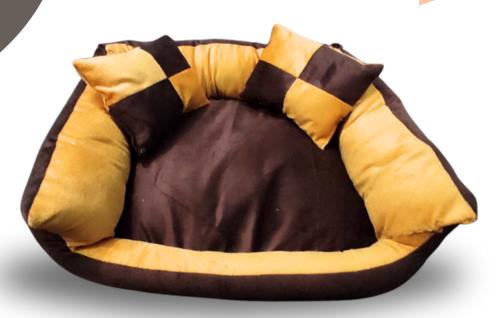

Reversible Ultra Soft Dual Sofa-Style Dog Bed with 2 Pillow

### **SPECIFICATIONS**

Size: S, M, L, XL, XXL

Material: Velvet Fill Material: Foam

and PP Cotton

Color: Available in Multi-Color

## Petweiler

Small, Medium And Large : ₹1850/Per Set

retWeiler's soft dual color round dog offers maximum comfort for your pets giving a better sleep experience. Travel friendly and suitable for all weather. Made in India with best quality Velvet and Foam filled walls, polyfill cushions, this bed is practical as well as comfortable. Center cushion can be used separately also.