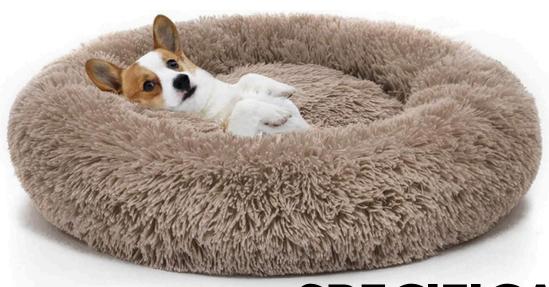

## Donut Cuddler Round Dog Bed

### **SPECIFICATIONS**

Size: S, M, L, XL, XXL, 3XL

Material: Mink

Material: Polyester Fill, Fiber

Color: Available in Multi-Color

#### **Price:**

Small, Medium And Large: ₹2150/Per Set

Super Comfort & High quality:
The bed is perfect for your cat, or small dog up to 25lbs. With faux shag fur, the round bed is ultra soft, warm and comfortable for your lovely friends. Urable nylon and luxurious faux fur come together help your pets restful sleep for improved behavior and better health.