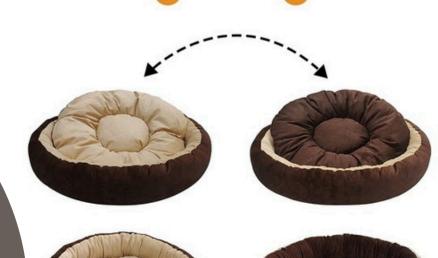

## Donut Cuddler Round Dog Bed

### **SPECIFICATIONS**

Size: S, M, L, XL, XXL, 3XL

Material: Mink

Material: Polyester Fill, Fiber

Color: Available in Multi-Color

#### **Price:**

Small, Medium And Large: ₹2150/Per Set

Super Comfort & High quality:
The bed is perfect for your cat, or small dog up to 25lbs. With faux shag fur, the round bed is ultra soft, warm and comfortable for your lovely friends. Urable nylon and luxurious faux fur come together help your pets restful sleep for improved behavior and better health.