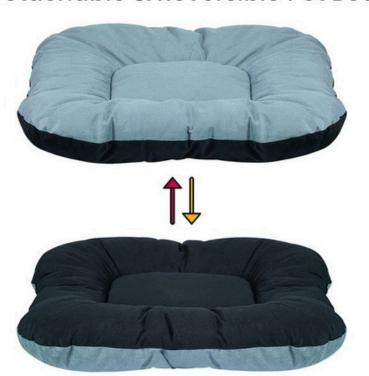

Velvet Round Dual Reversible Dog Cat Pet Bed

### **SPECIFICATIONS**

Size: S, M, L, XL, XXL Material: Velvet Fill

Material: Foam and PP Cotton Color: Available in Multi-Color

#### **Price:**

Small, Medium And Large: ₹2250/Per Set

PetWeiler's soft dual color round dog offers maximum comfort for your pets giving a better sleep experience. Travel friendly and suitable for all weather. Made in India with best quality Velvet and Foam filled walls, polyfill cushions, this bed is practical as well as comfortable. Center cushion can be used separately also.