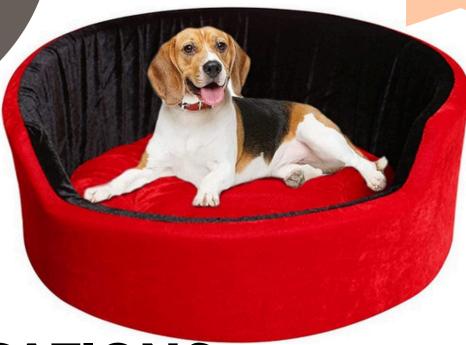

## Donut Cuddler Round Dog Bed

### **SPECIFICATIONS**

Size: S, M, L, XL, XXL, 3XL

Material: Mink

Material: Polyester Fill, Fiber

Color: Available in Multi-Color

#### **Price:**

Small, Medium And Large: ₹2150/Per Set

Super Comfort & High quality:
The bed is perfect for your cat, or small dog up to 25lbs. With faux shag fur, the round bed is ultra soft, warm and comfortable for your lovely friends. Urable nylon and luxurious faux fur come together help your pets restful sleep for improved behavior and better health.