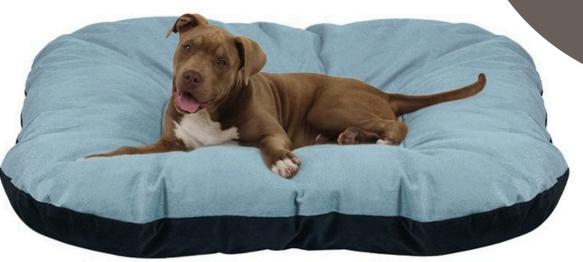

03

Reversible Super Soft Velvet Round Cat Dog Pet Bed

### **SPECIFICATIONS**

Size: S, M, L, XL, XXL

Material: Velvet Fill

Material: Polyester Fiber

Reversible Product

Color: Available in Multi-Color

#### **Price:**

Small, Medium And Large: ₹1950/Per Set

PetWeiler presents you the Reversible Round Beds for your pet. Beds are smooth and fluffy so that your pet feel cosy. These appealing pet beds are a seamless addition to any room's decor. The circular design of the bed provides safety to your pet. Beds are easily movable which enables your pet to have a familiar and homely feeling while travelling.