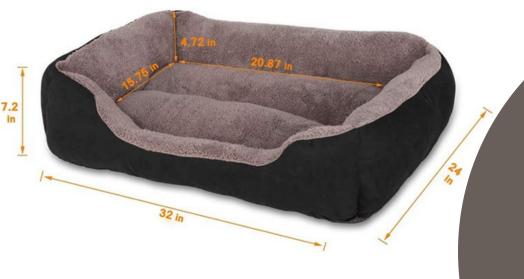

### **Pet Sofa Bed Firm Breathable Soft**

Couch

### **SPECIFICATIONS**

Size: S, M, L, XL, XXL

Material: Polypropylene Fill

Material: Cotton

Color: Available in Multi-Color

#### Price:

Small, Medium And Large: ₹1850/Per Set

Dog beds for large dogs is made of soft and comfortable fabric, the bottom and sides stuffed with thickened enough pp cotton, which keep your dog away from the floor, PP cotton with breathable properties, flexible and not deformed. the surface plush is warm and cozy, With this dog bed, no worry about the pet getting cold, even in the winter.