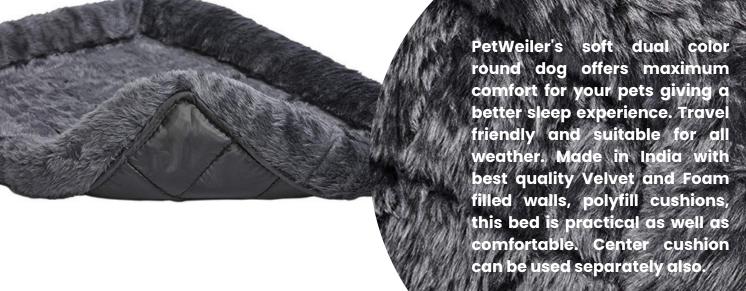

Velvet Round Dual Reversible Dog Cat Pet Bed

### **SPECIFICATIONS**

Size: S, M, L, XL, XXL Material: Velvet Fill

Material: Foam and PP Cotton Color: Available in Multi-Color

#### **Price:**

Small, Medium And Large: ₹2250/Per Set

PetWeiler's soft dual color round dog offers maximum comfort for your pets giving a better sleep experience. Travel friendly and suitable for all weather. Made in India with best quality Velvet and Foam filled walls, polyfill cushions, this bed is practical as well as comfortable. Center cushion can be used separately also.