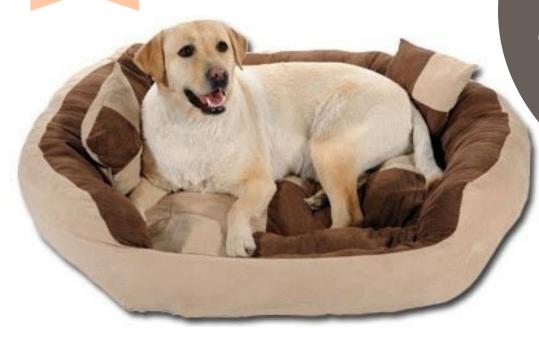

Reversible Ultra Soft Dual Sofa-Style Dog Bed with 2 Pillow

### **SPECIFICATIONS**

Size: S, M, L, XL, XXL

Material: Velvet Fill Material: Foam

and PP Cotton

Color: Available in Multi-Color

## Petweiler

Small, Medium And Large : ₹1850/Per Set

retWeiler's soft dual color round dog offers maximum comfort for your pets giving a better sleep experience. Travel friendly and suitable for all weather. Made in India with best quality Velvet and Foam filled walls, polyfill cushions, this bed is practical as well as comfortable. Center cushion can be used separately also.