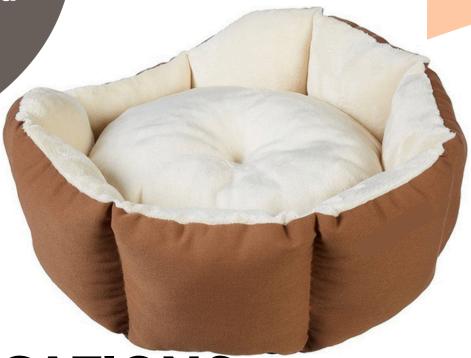

## Donut Cuddler Round Dog Bed

### **SPECIFICATIONS**

Size: S, M, L, XL, XXL, 3XL

Material: Mink

Material: Polyester Fill, Fiber

Color: Available in Multi-Color

#### **Price:**

Small, Medium And Large: ₹2150/Per Set

Super Comfort & High quality:
The bed is perfect for your cat, or small dog up to 25lbs. With faux shag fur, the round bed is ultra soft, warm and comfortable for your lovely friends. Urable nylon and luxurious faux fur come together help your pets restful sleep for improved behavior and better health.