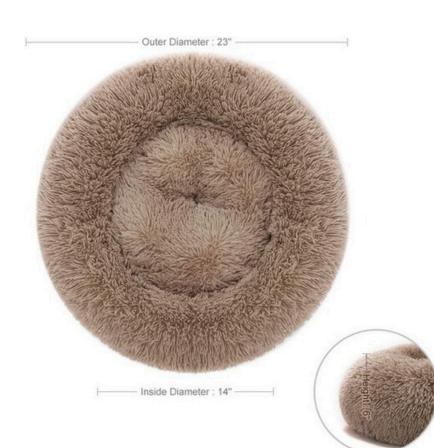

## Donut Cuddler Round Dog Bed

### **SPECIFICATIONS**

Size: S, M, L, XL, XXL, 3XL

Material: Mink

Material: Polyester Fill, Fiber

Color: Available in Multi-Color

#### **Price:**

Small, Medium And Large: ₹2150/Per Set

Super Comfort & High quality:
The bed is perfect for your cat, or small dog up to 25lbs. With faux shag fur, the round bed is ultra soft, warm and comfortable for your lovely friends. Urable nylon and luxurious faux fur come together help your pets restful sleep for improved behavior and better health.