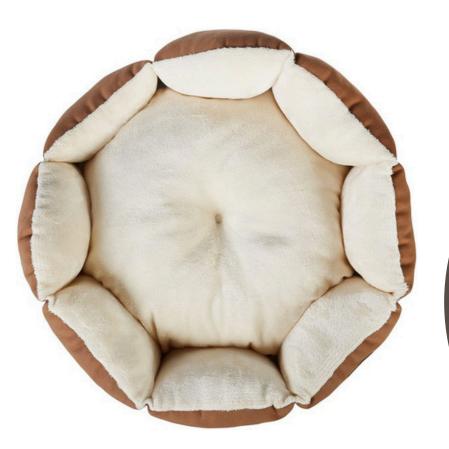

### **SPECIFICATIONS**

Size: S, M, L, XL, XXL Material: Canvas Fill Material: Polyester

Color: Available in Multi-Color

#### **Price:**

Small, Medium And Large: ₹2050/Per Set

Octagon-shaped pet bed offers a safe, cozy place for a cat or small dog to snooze. Raised sides provide added warmth and support, plus a comfy headrest. Plush flannel top surface for supreme softness. Polyester canvas sides and bottom for strength. Machine wash separately in cool water with mild detergent; line dry only; dry completely before use; reshape if needed.