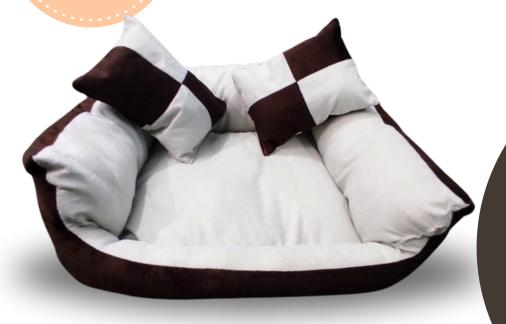

Reversible Ultra Soft Dual Sofa-Style Dog Bed with 2 Pillow

### **SPECIFICATIONS**

Size: S, M, L, XL, XXL

Material: Velvet Fill Material: Foam

and PP Cotton

Color: Available in Multi-Color

## Petweiler

Small, Medium And Large : ₹1850/Per Set

retWeiler's soft dual color round dog offers maximum comfort for your pets giving a better sleep experience. Travel friendly and suitable for all weather. Made in India with best quality Velvet and Foam filled walls, polyfill cushions, this bed is practical as well as comfortable. Center cushion can be used separately also.