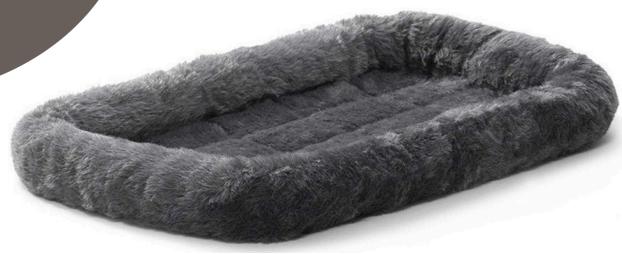

Rectangular
Washable Soft
Velvet Pet Bed
for Dog and Cat

### **SPECIFICATIONS**

Size: S, M, L, XL, XXL, 3XL

Material: Velvet Fill

Material: Polyester, Velvet

Color: Available in Multi-Color

#### **Price:**

Small, Medium And Large: ₹1850/Per Set

All Season Applicable
Detachable & Reversible Pet Bed

Keeps pets comfortable in the summer and warm in the weather. The cot is breathable for your pet, helping. This PetWeiler's cat and dog beds feature nest-like walls filled that surround pets to promote feelings of security. Suitable for all weathers, easy to carry.g them enjoy sleep more.