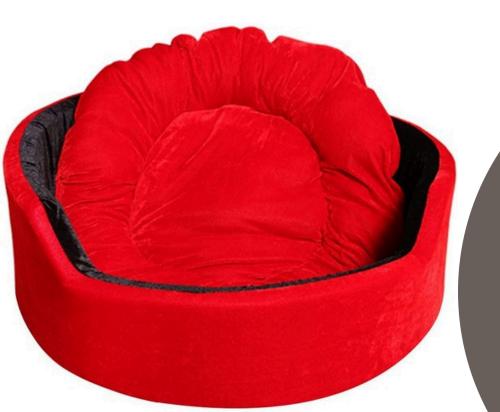

03

Reversible Super Soft Velvet Round Cat Dog Pet Bed

### **SPECIFICATIONS**

Size: S, M, L, XL, XXL

Material: Velvet Fill

Material: Polyester Fiber

Reversible Product

Color: Available in Multi-Color

#### **Price:**

Small, Medium And Large: ₹1950/Per Set

PetWeiler presents you the Reversible Round Beds for your pet. Beds are smooth and fluffy so that your pet feel cosy. These appealing pet beds are a seamless addition to any room's decor. The circular design of the bed provides safety to your pet. Beds are easily movable which enables your pet to have a familiar and homely feeling while travelling.