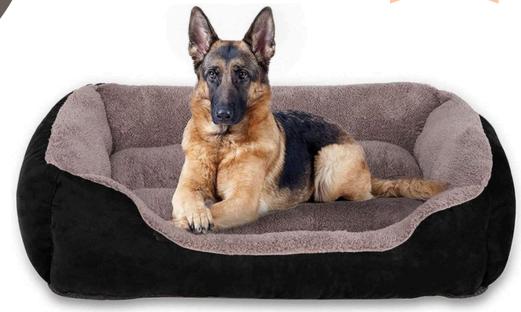

### **Pet Sofa Bed Firm Breathable Soft**

Couch

### **SPECIFICATIONS**

Size: S, M, L, XL, XXL

Material: Polypropylene Fill

Material: Cotton

Color: Available in Multi-Color

#### Price:

Small, Medium And Large: ₹1850/Per Set

Dog beds for large dogs is made of soft and comfortable fabric, the bottom and sides stuffed with thickened enough pp cotton, which keep your dog away from the floor, PP cotton with breathable properties, flexible and not deformed. the surface plush is warm and cozy, With this dog bed, no worry about the pet getting cold, even in the winter.