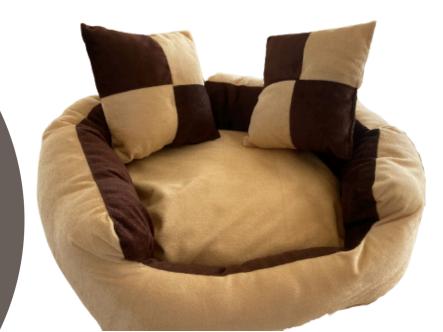

Reversible Ultra Soft Dual Sofa-Style Dog Bed with 2 Pillow

### **SPECIFICATIONS**

Size: S, M, L, XL, XXL

Material: Velvet Fill Material: Foam

and PP Cotton

Color: Available in Multi-Color

## Petweiler

Small, Medium And Large : ₹1850/Per Set

retWeiler's soft dual color round dog offers maximum comfort for your pets giving a better sleep experience. Travel friendly and suitable for all weather. Made in India with best quality Velvet and Foam filled walls, polyfill cushions, this bed is practical as well as comfortable. Center cushion can be used separately also.