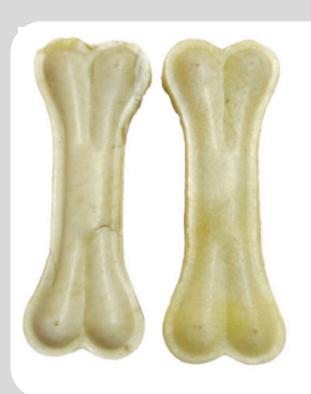

#### **Rawhide Pressed Dog Bones**

- Loose Pack in kg 3 Inch ₹160/Kg
- Loose Pack in kg 4-8 Inch ₹165/Kg

Minimum Order 500 Kg