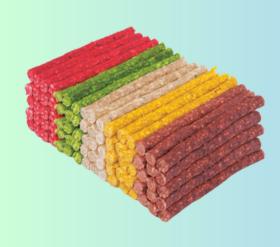

#### **Dog Sticks**

Flavour - Chicken / Mutton
 /Mint/White

₹65/Kg

Minimum Order 500 Kg