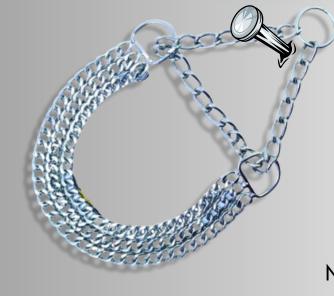

#### TRIPLE LAYER CHOKE CHAIN WITH SILVER GOLD PLATING AND LIQUOR COATED

| Size   | Price |
|--------|-------|
| XL     | ₹423  |
| Large  | ₹363  |
| Medium | ₹209  |