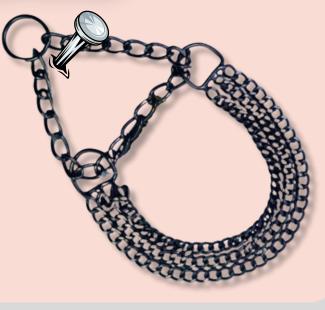

#### Minimum Order 500 PCS

TRIPLE LAYER CHOKE CHAIN WITH BALCK COLOR PLATING AND LIQUOR COATED

| Size   | Price |
|--------|-------|
| XL     | ₹423  |
| Large  | ₹363  |
| Medium | ₹209  |

GRINDED TWISTED IRON CHAIN WITH BRASS HOOK ROSE GOLD POLISH