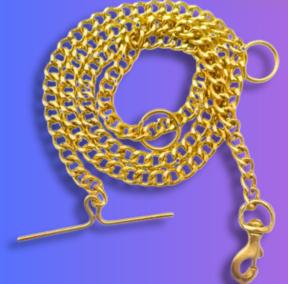

# Dog Iron Chain

| Dog Iron Chain With      |
|--------------------------|
| Zinc Hook 5ft            |
| Read the state           |
| And Constants            |
| The second second second |
| COLOR SECTION            |
| -2001                    |