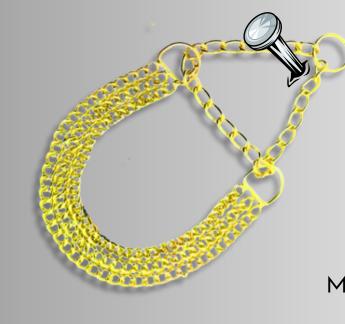

#### TRIPLE LAYER CHOKE CHAIN WITH YELLOW GOLD PLATING AND LIQUOR COATED

| Size   | Price |
|--------|-------|
| XL     | ₹423  |
| Large  | ₹363  |
| Medium | ₹209  |

#### Minimum Order 500 PCS

| RIPLE LA | YER CH | IOKE ( | CHAIN | WITH  | ROSE |
|----------|--------|--------|-------|-------|------|
| GOLD     | PLATIN | G AND  | liqu  | OR CO | ATED |

| Price |
|-------|
| ₹423  |
| ₹363  |
| ₹209  |
|       |