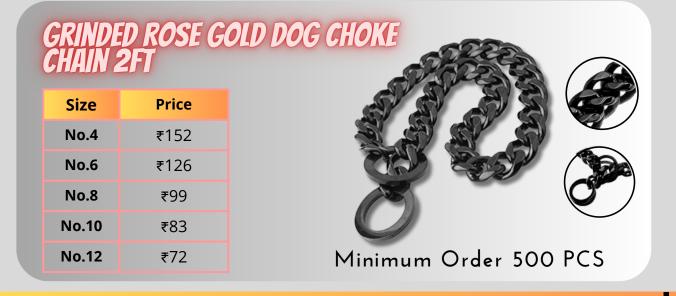

#### Minimum Order 500 PCS

Minimum Order 500 PCS

₹72

GRINDED ROSE GOLD DOG CHOKE CHAIN 2FT

| Size  | Price |  |
|-------|-------|--|
| No.4  | ₹152  |  |
| No.6  | ₹126  |  |
| No.8  | ₹99   |  |
| No.10 | ₹83   |  |
| No.12 | ₹72   |  |