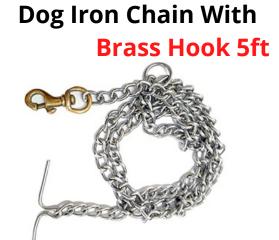

# Dog Iron Chain

| Dog Iron Chain With      |
|--------------------------|
| Zinc Hook 5ft            |
| Read the state           |
| And Constants            |
| The second second second |
| COLOR SECTION            |
| -2001                    |

| Size  | Price |
|-------|-------|
| No.4  | ₹170  |
| No.6  | ₹123  |
| No.8  | ₹96   |
| No.10 | ₹82   |
| No.12 | ₹66   |

Minimum Order 500 PCS

| Size  | Price |  |
|-------|-------|--|
| No.4  | ₹234  |  |
| No.6  | ₹176  |  |
| No.8  | ₹133  |  |
| No.10 | ₹108  |  |
| No.12 | ₹82   |  |