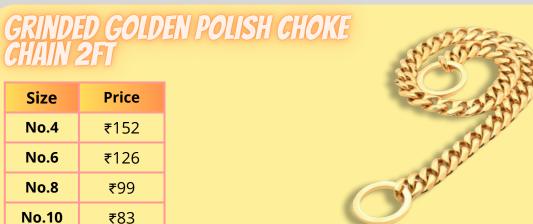

#### Minimum Order 500 PCS

Minimum Order 500 PCS

₹72

GRINDED ROSE GOLD DOG CHOKE CHAIN 2FT

| Size  | Price |  |
|-------|-------|--|
| No.4  | ₹152  |  |
| No.6  | ₹126  |  |
| No.8  | ₹99   |  |
| No.10 | ₹83   |  |
| No.12 | ₹72   |  |