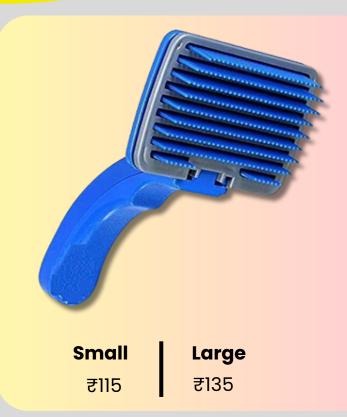

#### Slicker For Dogs and Cats

An Elizabethan collar, E collar, Buster collar or pet cone (sometimes humorously called a pet lamp-shade, pet radar dish, dog-saver, or cone of shame) is a protective medical device worn by an animal, usually a cat or dog. Shaped like a truncated cone, its purpose is to prevent the animal from biting or licking at its body or scratching at its head or neck while wounds or injuries heal.