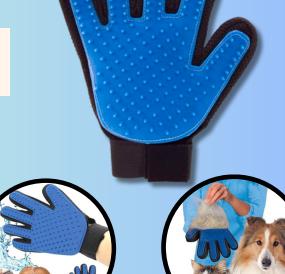

#### Slicker For Dogs and Cats

An Elizabethan collar, E collar, Buster collar or pet cone (sometimes humorously called a pet lamp-shade, pet radar dish, dog-saver, or cone of shame) is a protective medical device worn by an animal, usually a cat or dog. Shaped like a truncated cone, its purpose is to prevent the animal from biting or licking at its body or scratching at its head or neck while wounds or injuries heal.