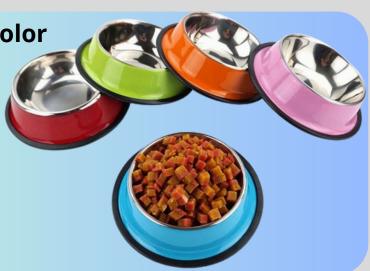

## Stainless Feeding Color

#### **Dog Bowl**

- Size No.00
- Size No.01
- Size No.02
- Size No.03
- Size No.04

Price

₹435/ Kg