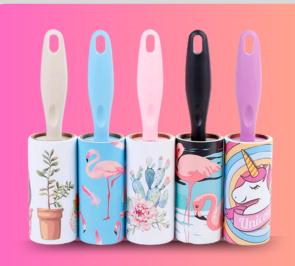

**S**+91-9140363191

petweiler@outlook.com

petweiler.in 06

**Flat Slicker Brush** for Dogs

Medium Small ₹140

₹190

Large ₹205

**Lint Rollers for Pet Hair Remover** 

**3 Refills With 10 Sheets** ₹148

**3 Refills With 60 Sheets** ₹132