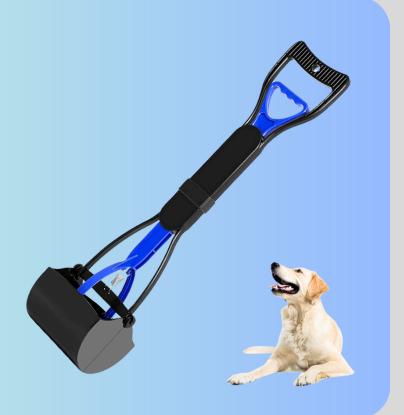

#### Pooper Scooper For Dog

A pooper-scooper, or poop scoop, is a device used to pick up animal feces from public places and yards, particularly those of dogs. Pooper-scooper devices often have a bag or bag attachment. 'Poop bags' are alternatives to pooper scoopers, and are simply a bag, usually turned inside out, to carry the feces to a proper disposal area. Sometimes, the person performing the cleanup is also known as the pooperscooper.

> Small ₹120

**Large** ₹240

**S** +91-9140363191

petweiler@outlook.com

petweiler.in 1