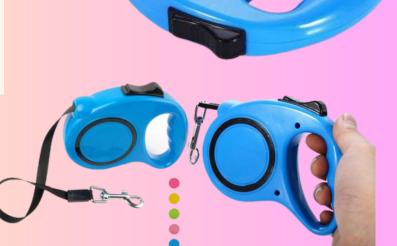

#### Retractable Ultra Strong Nylon 300 cm Dog Strap Leash

The handles of most retractable leashes are designed to fit comfortably in a human hand. A button on the handle controls how much of the cord is extended. Retractable leashes are popular primarily because they aren't as confining as regular leashes, allowing dogs more freedom to sniff and poke around on walks.

> 3 Meter ₹235

**5 Meter** ₹255