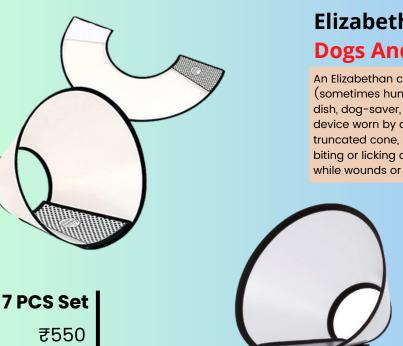

#### Elizabeth Collar For Dogs And Cats

An Elizabethan collar, E collar, Buster collar or pet cone (sometimes humorously called a pet lamp-shade, pet radar dish, dog-saver, or cone of shame) is a protective medical device worn by an animal, usually a cat or dog. Shaped like a truncated cone, its purpose is to prevent the animal from biting or licking at its body or scratching at its head or neck while wounds or injuries heal.