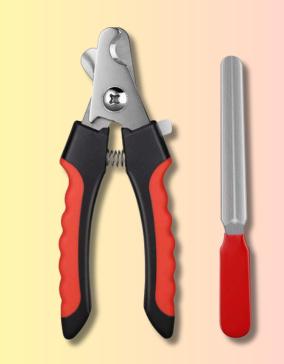

#### Nail Cutter With Clipper For Dogs and Cats

They're designed to cut the thick dog nails, whether your dog has black or clear nails. Dog nail clippers come in a scissors style and a guillotine style.

Small ₹110 **Large** ₹120