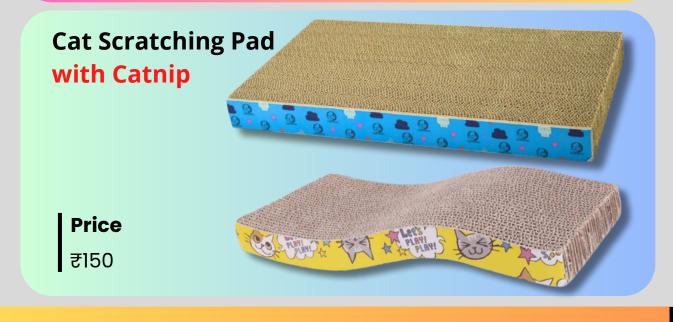

#### Pooper Scooper For Dog

A pooper-scooper, or poop scoop, is a device used to pick up animal feces from public places and yards, particularly those of dogs. Pooper-scooper devices often have a bag or bag attachment. 'Poop bags' are alternatives to pooper scoopers, and are simply a bag, usually turned inside out, to carry the feces to a proper disposal area. Sometimes, the person performing the cleanup is also known as the pooperscooper.

> Small ₹120

**Large** ₹240

**S** +91-9140363191

petweiler@outlook.com

petweiler.in 1