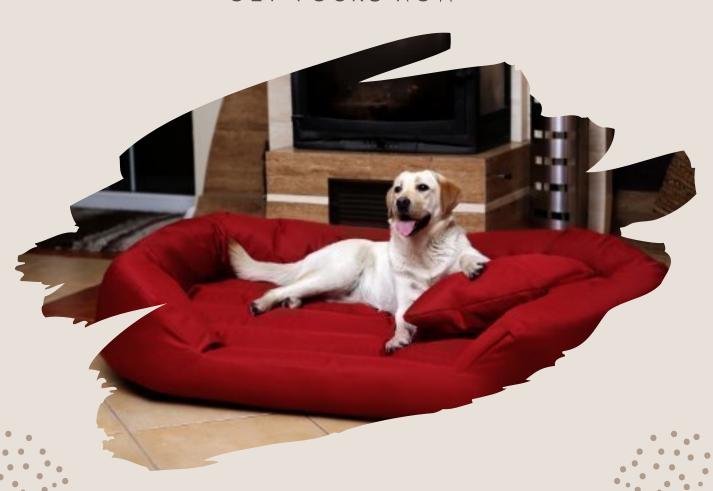

Pet Sofa Bed Firm Breathable Soft Couch

## **SPECIFICATIONS**

Size: S, M, L, XL, XXL

Material: Polypropylene

Fill Material: Cotton

Color: Available in Multi-Color

Item Weight: 3.6pounds (1.62kg) Approx

Dog beds for large dogs is made of soft and comfortable fabric, the bottom and sides stuffed with thickened enough pp cotton, which keep your dog away from the floor, PP cotton with breathable properties, flexible and not deformed. the surface plush is warm and cozy, With this dog bed, no worry about the pet getting cold, even in the winter.