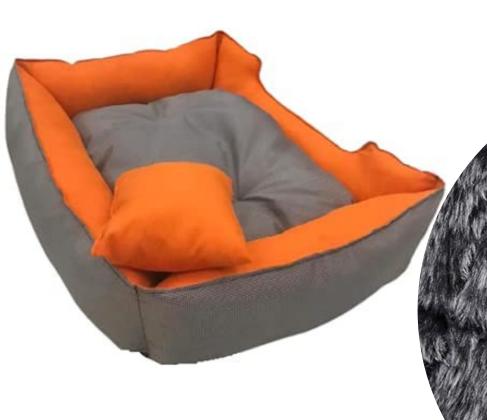

Reversible Ultra
Soft Dual SofaStyle Dog Bed
with 2 Pillow

## **SPECIFICATIONS**

Size: S, M, L, XL, XXL Material: Velvet

Fill Material: Foam and PP Cotton Color: Available in Multi-Color Item Weight: 990 Grams Approx.

PetWeiler's soft dual color round dog offers maximum comfort for your pets giving a better sleep experience. Travel friendly and suitable for all weather. Made in India with best quality Velvet and Foam filled walls, polyfill cushions, this bed is practical as well as comfortable. Center cushion can be used separately also.