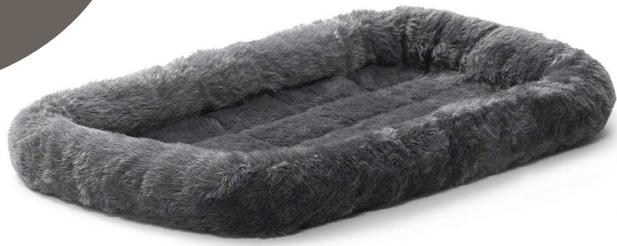

Pet Sofa Bed Firm Breathable Soft Couch

## **SPECIFICATIONS**

Size: S, M, L, XL, XXL

Material: Polypropylene

Fill Material: Cotton

Color: Available in Multi-Color

Item Weight: 3.6pounds (1.62kg) Approx

Dog beds for large dogs is made of soft and comfortable fabric, the bottom and sides stuffed with thickened enough pp cotton, which keep your dog away from the floor, PP cotton with breathable properties, flexible and not deformed. the surface plush is warm and cozy, With this dog bed, no worry about the pet getting cold, even in the winter.