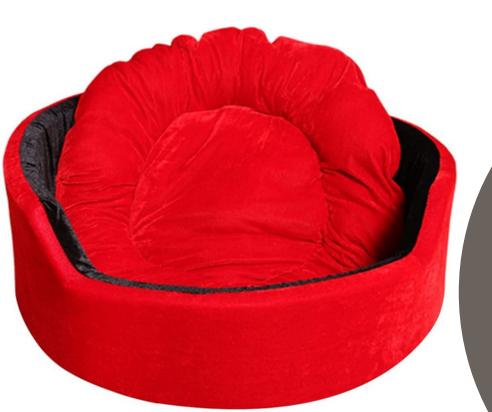

03

Reversible Super Soft Velvet Round Cat Dog Pet Bed

## **SPECIFICATIONS**

Size: S, M, L, XL, XXL Material: Velvet Fill Material: Polyester Fiber Color: Available in Multi-Color Item Weight: 990 Grams Approx

Reversible Product

PetWeiler presents you the
Reversible Round Beds for your
pet. Beds are smooth and fluffy
so that your pet feel cosy. These
appealing pet beds are a
seamless addition to any room's
decor. The circular design of the
bed provides safety to your pet.
Beds are easily movable which
enables your pet to have a
familiar and homely feeling
while travelling.