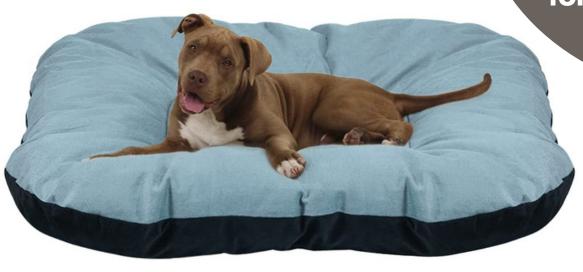

Pet Sofa Bed Firm Breathable Soft Couch

## **SPECIFICATIONS**

Size: S, M, L, XL, XXL

Material: Polypropylene

Fill Material: Cotton

Color: Available in Multi-Color

Item Weight: 3.6pounds (1.62kg) Approx

Dog beds for large dogs is made of soft and comfortable fabric, the bottom and sides stuffed with thickened enough pp cotton, which keep your dog away from the floor, PP cotton with breathable properties, flexible and not deformed. the surface plush is warm and cozy, With this dog bed, no worry about the pet getting cold, even in the winter.