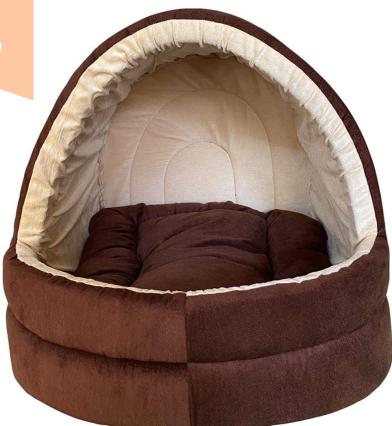

#### Dog and Cat Cave Pet Bed

## **SPECIFICATIONS**

Petweiler

Size: S, M, L, XL, XXL Material: Velvet Fill Material: Polyester Fiber Color: Available in Multi-Color Item Weight: 990 Grams Approx

Special cave type bed is designed for comfort. Perfect for Cats and Dogs with an anti-skid base. Ultimate soft and posh inside offer your pet with a comfortable, cozy & warm space to play, hide, relax or snooze. Natural design to merge with your home interiors and adds to the ambience. Suitable for every day use and all weathers.