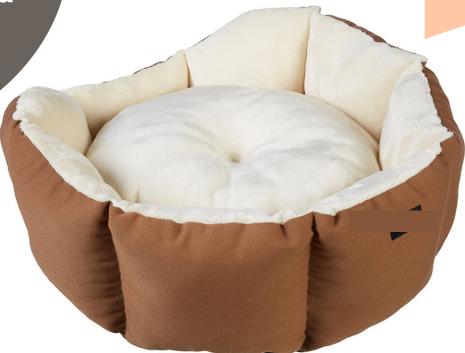

#### Dog and Cat Cave Pet Bed

## **SPECIFICATIONS**

Petweiler

Size: S, M, L, XL, XXL Material: Velvet Fill Material: Polyester Fiber Color: Available in Multi-Color Item Weight: 990 Grams Approx

Special cave type bed is designed for comfort. Perfect for Cats and Dogs with an anti-skid base. Ultimate soft and posh inside offer your pet with a comfortable, cozy & warm space to play, hide, relax or snooze. Natural design to merge with your home interiors and adds to the ambience. Suitable for every day use and all weathers.