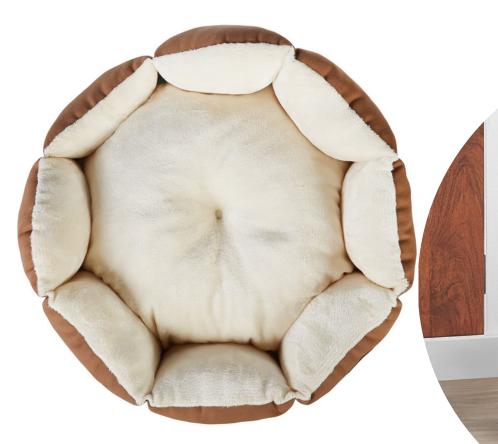

#### Octagon Pet Bed

## **SPECIFICATIONS**

Size: S, M, L, XL, XXL Material: Canvas

Fill Material: Polyester

Color: Available in Multi-Color Item Weight: 990 Grams Approx.

Octagon-shaped pet bed offers a safe, cozy place for a cat or small dog to snooze. Raised sides provide added warmth and support, plus a comfy headrest. Plush flannel top surface for supreme softness. Polyester canvas sides and bottom for strength. Machine wash separately in cool water with mild detergent; line dry only; dry completely before use; reshape if needed.