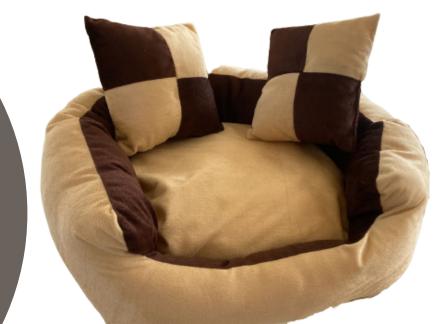

Reversible Ultra
Soft Dual SofaStyle Dog Bed
with 2 Pillow

## **SPECIFICATIONS**

Size: S, M, L, XL, XXL Material: Velvet

Fill Material: Foam and PP Cotton Color: Available in Multi-Color Item Weight: 990 Grams Approx.

PetWeiler's soft dual color round dog offers maximum comfort for your pets giving a better sleep experience. Travel friendly and suitable for all weather. Made in India with best quality Velvet and Foam filled walls, polyfill cushions, this bed is practical as well as comfortable. Center cushion can be used separately also.