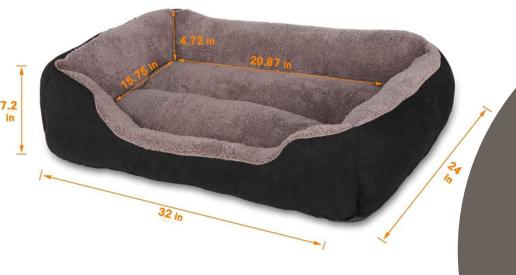

Pet Sofa Bed Firm Breathable Soft Couch

## **SPECIFICATIONS**

Size: S, M, L, XL, XXL

Material: Polypropylene

Fill Material: Cotton

Color: Available in Multi-Color

Item Weight: 3.6pounds (1.62kg) Approx

Dog beds for large dogs is made of soft and comfortable fabric, the bottom and sides stuffed with thickened enough pp cotton, which keep your dog away from the floor, PP cotton with breathable properties, flexible and not deformed. the surface plush is warm and cozy, With this dog bed, no worry about the pet getting cold, even in the winter.