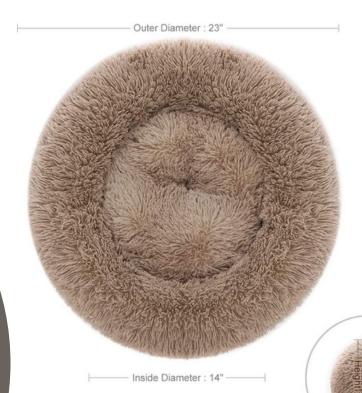

## Donut Cuddler Round Dog Bed

## **SPECIFICATIONS**

Size: S, M, L, XL, XXL Material: Polyester Fill Material: Polyester Fiber Color: Available in Multi-Color Item Weight: 2.23 pounds (1 kg)

Super Comfort & High quality:
The bed is about 23"x 23"x 6",
perfect for your cat, or small dog
up to 25lbs. With faux shag fur,
the round bed is ultra soft, warm
and comfortable for your lovely
friends. Urable nylon and
luxurious faux fur come together
help your pets restful sleep for
improved behavior and better
health.