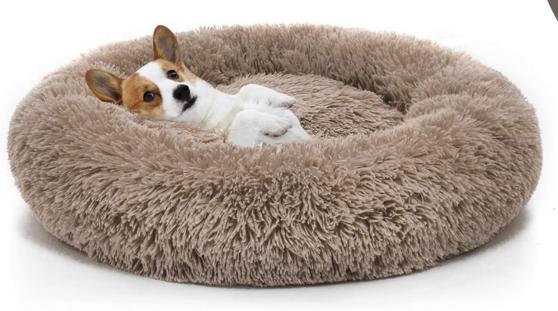

## Donut Cuddler Round Dog Bed

## **SPECIFICATIONS**

Size: S, M, L, XL, XXL Material: Polyester Fill Material: Polyester Fiber Color: Available in Multi-Color Item Weight: 2.23 pounds (1 kg)

Super Comfort & High quality:
The bed is about 23"x 23"x 6",
perfect for your cat, or small dog
up to 25lbs. With faux shag fur,
the round bed is ultra soft, warm
and comfortable for your lovely
friends. Urable nylon and
luxurious faux fur come together
help your pets restful sleep for
improved behavior and better
health.