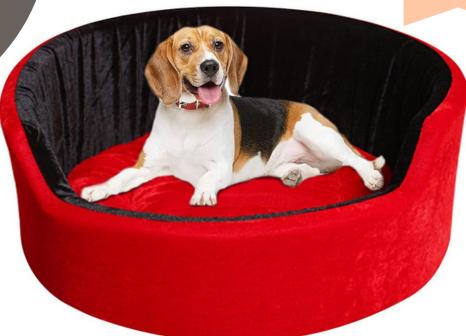

## Donut Cuddler Round Dog Bed

## **SPECIFICATIONS**

Size: S, M, L, XL, XXL Material: Polyester Fill Material: Polyester Fiber Color: Available in Multi-Color Item Weight: 2.23 pounds (1 kg)

Super Comfort & High quality:
The bed is about 23"x 23"x 6",
perfect for your cat, or small dog
up to 25lbs. With faux shag fur,
the round bed is ultra soft, warm
and comfortable for your lovely
friends. Urable nylon and
luxurious faux fur come together
help your pets restful sleep for
improved behavior and better
health.