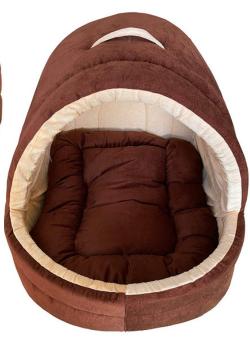

#### Dog and Cat Cave Pet Bed

## **SPECIFICATIONS**

Petweiler

Size: S, M, L, XL, XXL Material: Velvet Fill Material: Polyester Fiber Color: Available in Multi-Color Item Weight: 990 Grams Approx

Special cave type bed is designed for comfort. Perfect for Cats and Dogs with an anti-skid base. Ultimate soft and posh inside offer your pet with a comfortable, cozy & warm space to play, hide, relax or snooze. Natural design to merge with your home interiors and adds to the ambience. Suitable for every day use and all weathers.