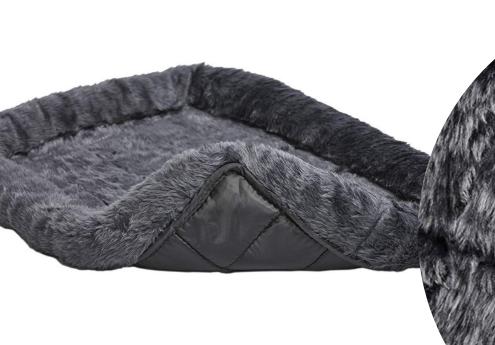

## **SPECIFICATIONS**

Size: S, M, L, XL, XXL Material: Polyester Fill Material: Polyester Fiber Color: Available in Multi-Color Item Weight: 2.23 pounds (1 kg)

Super Comfort & High quality:
The bed is about 23"x 23"x 6",
perfect for your cat, or small dog
up to 25lbs. With faux shag fur,
the round bed is ultra soft, warm
and comfortable for your lovely
friends. Urable nylon and
luxurious faux fur come together
help your pets restful sleep for
improved behavior and better
health.