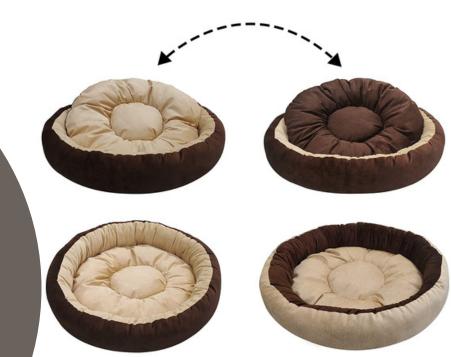

03

Reversible Super Soft Velvet Round Cat Dog Pet Bed

## **SPECIFICATIONS**

Size: S, M, L, XL, XXL Material: Velvet Fill Material: Polyester Fiber Color: Available in Multi-Color Item Weight: 990 Grams Approx

Reversible Product

PetWeiler presents you the
Reversible Round Beds for your
pet. Beds are smooth and fluffy
so that your pet feel cosy. These
appealing pet beds are a
seamless addition to any room's
decor. The circular design of the
bed provides safety to your pet.
Beds are easily movable which
enables your pet to have a
familiar and homely feeling
while travelling.