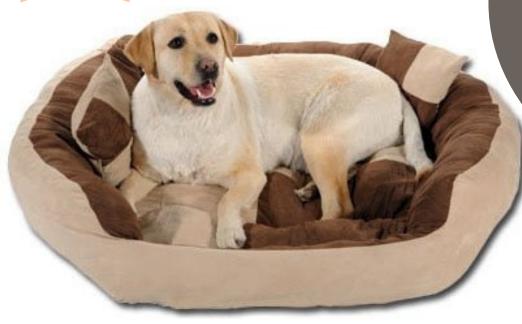

Pet Sofa Bed Firm Breathable Soft Couch

## **SPECIFICATIONS**

Size: S, M, L, XL, XXL

Material: Polypropylene

Fill Material: Cotton

Color: Available in Multi-Color

Item Weight: 3.6pounds (1.62kg) Approx

Dog beds for large dogs is made of soft and comfortable fabric, the bottom and sides stuffed with thickened enough pp cotton, which keep your dog away from the floor, PP cotton with breathable properties, flexible and not deformed. the surface plush is warm and cozy, With this dog bed, no worry about the pet getting cold, even in the winter.