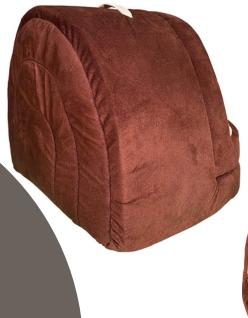

#### Dog and Cat Cave Pet Bed

## **SPECIFICATIONS**

Petweiler

Size: S, M, L, XL, XXL Material: Velvet Fill Material: Polyester Fiber Color: Available in Multi-Color Item Weight: 990 Grams Approx

Special cave type bed is designed for comfort. Perfect for Cats and Dogs with an anti-skid base. Ultimate soft and posh inside offer your pet with a comfortable, cozy & warm space to play, hide, relax or snooze. Natural design to merge with your home interiors and adds to the ambience. Suitable for every day use and all weathers.