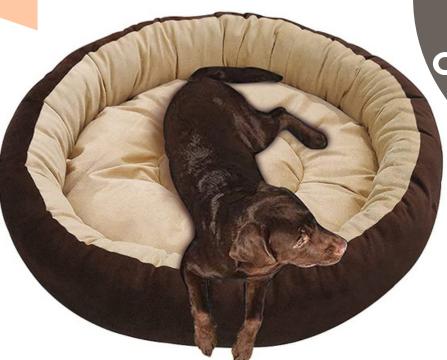

Velvet Round Dual Reversible Dog Cat Pet Bed

## **SPECIFICATIONS**

Size: S, M, L, XL, XXL Material: Velvet

Fill Material: Foam and PP Cotton Color: Available in Multi-Color Item Weight: 990 Grams Approx.

PetWeiler's soft dual color round dog offers maximum comfort for your pets giving a better sleep experience. Travel friendly and suitable for all weather. Made in India with best quality Velvet and Foam filled walls, polyfill cushions, this bed is practical as well as comfortable. Center cushion can be used separately also.