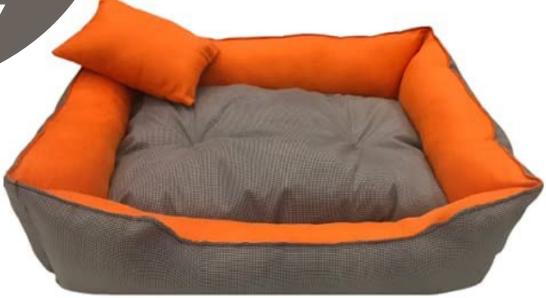

Reversible Ultra
Soft Dual SofaStyle Dog Bed
with 2 Pillow

## **SPECIFICATIONS**

Size: S, M, L, XL, XXL Material: Velvet

Fill Material: Foam and PP Cotton Color: Available in Multi-Color Item Weight: 990 Grams Approx.

PetWeiler's soft dual color round dog offers maximum comfort for your pets giving a better sleep experience. Travel friendly and suitable for all weather. Made in India with best quality Velvet and Foam filled walls, polyfill cushions, this bed is practical as well as comfortable. Center cushion can be used separately also.