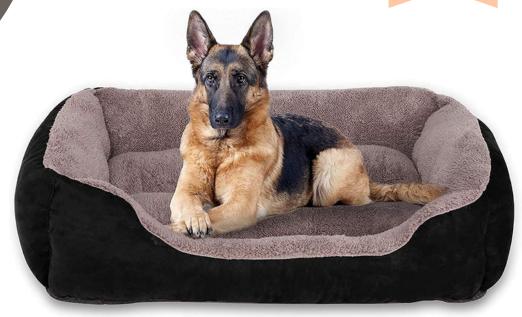

Pet Sofa Bed Firm Breathable Soft Couch

## **SPECIFICATIONS**

Size: S, M, L, XL, XXL

Material: Polypropylene

Fill Material: Cotton

Color: Available in Multi-Color

Item Weight: 3.6pounds (1.62kg) Approx

Dog beds for large dogs is made of soft and comfortable fabric, the bottom and sides stuffed with thickened enough pp cotton, which keep your dog away from the floor, PP cotton with breathable properties, flexible and not deformed. the surface plush is warm and cozy, With this dog bed, no worry about the pet getting cold, even in the winter.