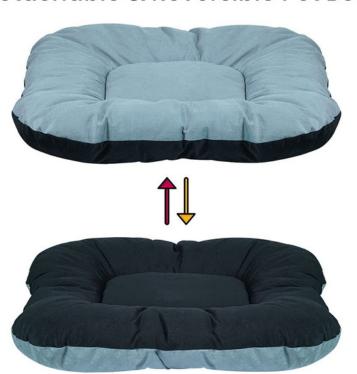

03

Reversible Super Soft Velvet Round Cat Dog Pet Bed

## **SPECIFICATIONS**

Size: S, M, L, XL, XXL Material: Velvet Fill Material: Polyester Fiber Color: Available in Multi-Color Item Weight: 990 Grams Approx

Reversible Product

PetWeiler presents you the
Reversible Round Beds for your
pet. Beds are smooth and fluffy
so that your pet feel cosy. These
appealing pet beds are a
seamless addition to any room's
decor. The circular design of the
bed provides safety to your pet.
Beds are easily movable which
enables your pet to have a
familiar and homely feeling
while travelling.